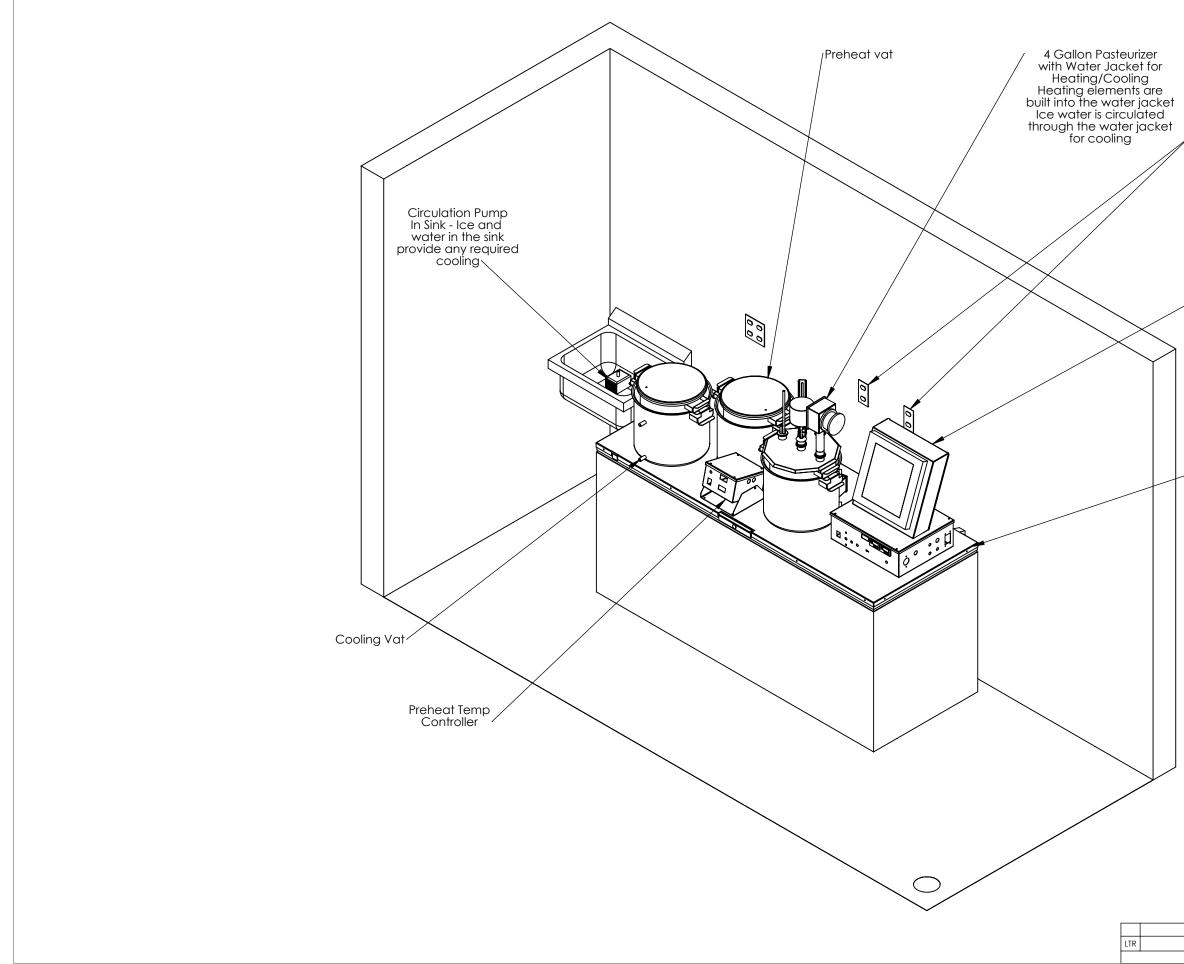

 110V-20 amp dedicated receptacles one for pasteurizer vat and one for preheat vat

Optional 220V operation available

Chart Recorder/ Temperature Controller

> Optional Chiller For additional cooling capacity for Processing Frequent batches

Stainless Chiller Lid can provide a sanitary counter top

If Chilling capacity is not required the system can be placed on any suitable counter or work tabke

|                                   |      |    | 133                | MicroDairy Designs LLC<br>13339 Smithsburg Pike, Smithsburg MD 21783<br>301-824-3689 microdairy@kipe.com<br>CONFIDENTIAL DOCUMENT |              |  |
|-----------------------------------|------|----|--------------------|-----------------------------------------------------------------------------------------------------------------------------------|--------------|--|
| Table Top System - With Add On Ki |      |    |                    |                                                                                                                                   |              |  |
|                                   |      |    | Material: Assembly |                                                                                                                                   |              |  |
| DESCRIPTION                       | DATE | BY | B                  | Table Top                                                                                                                         | #            |  |
| REVISIONS                         |      |    | SCALE:             | WEIGHT: 34812.59                                                                                                                  | SHEET 1 OF 2 |  |