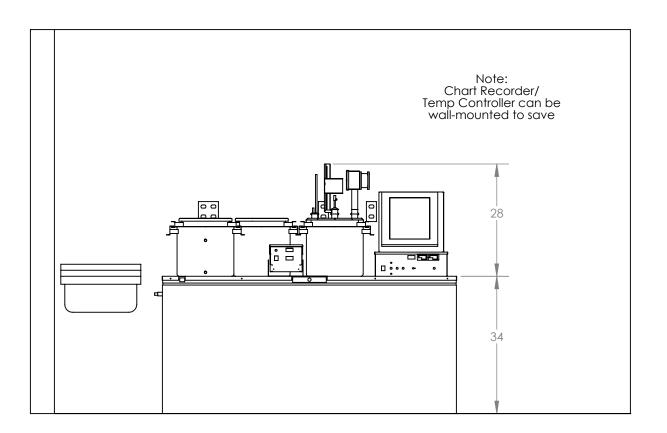

 110V-20 amp dedicated receptacles one for pasteurizer vat and one for preheat vat

Optional 220V operation available

Chart Recorder/ Temperature Controller

> Optional Chiller For additional cooling capacity for Processing Frequent batches

Stainless Chiller Lid can provide a sanitary counter top

If Chilling capacity is not required the system can be placed on any suitable counter or work tabke

|                                   |      |    | 133                | MicroDairy Designs LLC<br>13339 Smithsburg Pike, Smithsburg MD 21783<br>301-824-3689 microdairy@kipe.com<br>CONFIDENTIAL DOCUMENT |              |  |
|-----------------------------------|------|----|--------------------|-----------------------------------------------------------------------------------------------------------------------------------|--------------|--|
| Table Top System - With Add On Ki |      |    |                    |                                                                                                                                   |              |  |
|                                   |      |    | Material: Assembly |                                                                                                                                   |              |  |
| DESCRIPTION                       | DATE | BY | B                  | Table Top                                                                                                                         | #            |  |
| REVISIONS                         |      |    | SCALE:             | WEIGHT: 34812.59                                                                                                                  | SHEET 1 OF 2 |  |