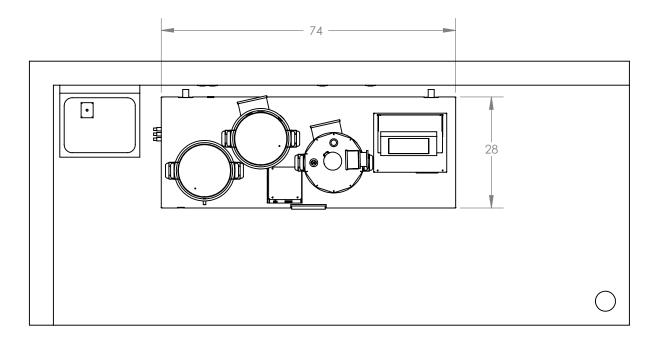

 110V-20 amp dedicated receptacles one for pasteurizer vat and one for preheat vat

Optional 220V operation available

Chart Recorder/ Temperature Controller

> Optional Chiller For additional cooling capacity for Processing Frequent batches

Stainless Chiller Lid can provide a sanitary counter top

If Chilling capacity is not required the system can be placed on any suitable counter or work tabke

|                                   |      |    | 133                | MicroDairy Designs LLC<br>13339 Smithsburg Pike, Smithsburg MD 21783<br>301-824-3689 microdairy@kipe.com<br>CONFIDENTIAL DOCUMENT |              |  |
|-----------------------------------|------|----|--------------------|-----------------------------------------------------------------------------------------------------------------------------------|--------------|--|
| Table Top System - With Add On Ki |      |    |                    |                                                                                                                                   |              |  |
|                                   |      |    | Material: Assembly |                                                                                                                                   |              |  |
| DESCRIPTION                       | DATE | BY | B                  | Table Top                                                                                                                         | #            |  |
| REVISIONS                         |      |    | SCALE:             | WEIGHT: 34812.59                                                                                                                  | SHEET 1 OF 2 |  |