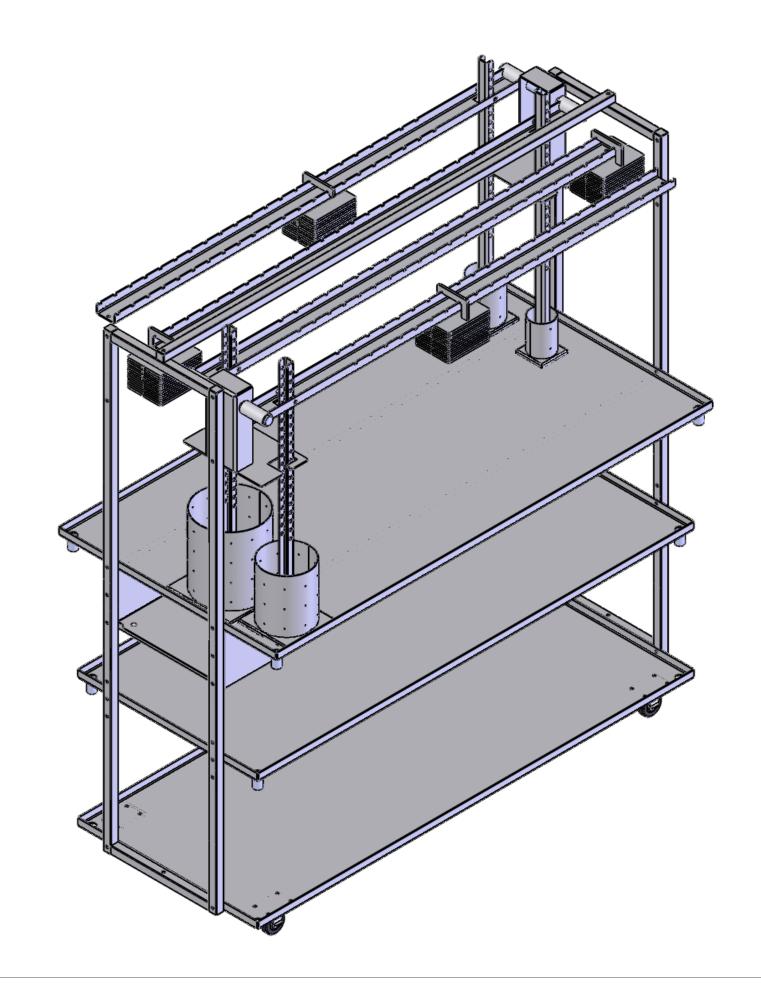

Cheese bags can be hung at the same time that cheese is being pressed

Lever arms can be placed directly on the table top to elevate large draining trays of soft cheeses when the press is not in use

Drain Table With 4 Optional Dutch Lever Press Arms

And Optional Middle Shelf (height adjustable)