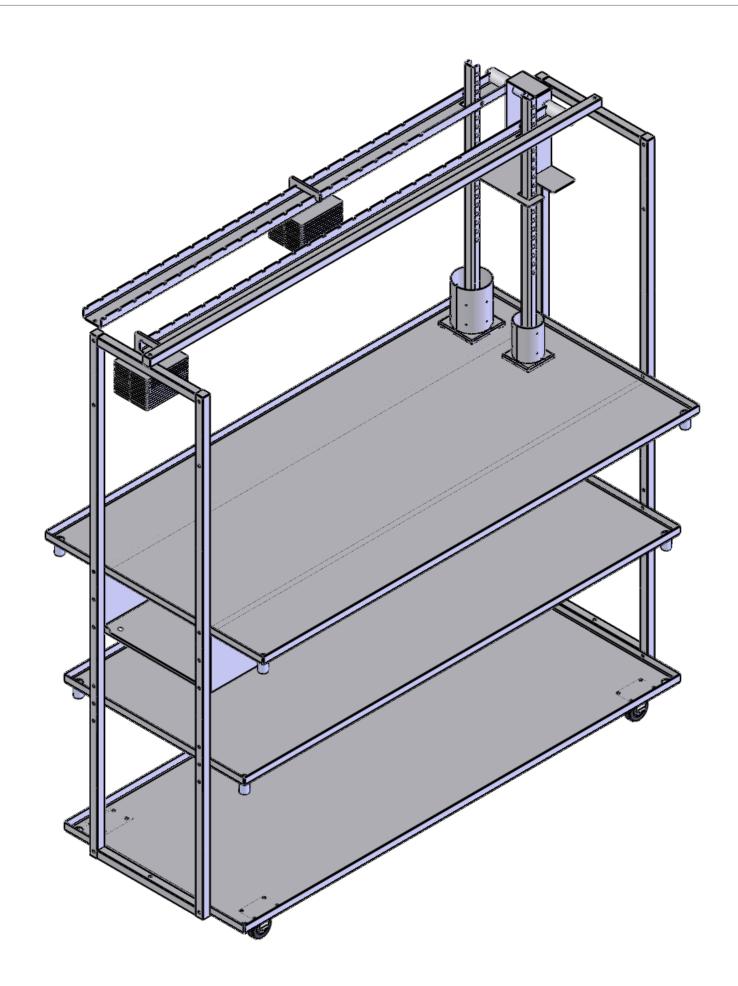

Drain Table with 2 Optional Dutch Lever Press Arms and Optional Middle Shelf (height adjustable)

Up to a total 4 arms can be added simply by bolting them onto the frame

25 Pound weights provide up to 335 pounds on the cheese with mechanical advantage (psi will depend on the size of the mold)

Weights made of powder coated steel with custom hanger for compact setup and storage

Weights can be positioned at different points along the arm to vary the pressure applied

Stainless Cheese molds available Perforated or non-perforated 3", 4" 6" and 8" diameters

Cheese bags can be hung at the same time that cheese is being pressed

Lever arms can be placed directly on the table top to elevate large draining trays of soft cheeses when the press is not in use

Drain Table With 4 Optional Dutch Lever Press Arms