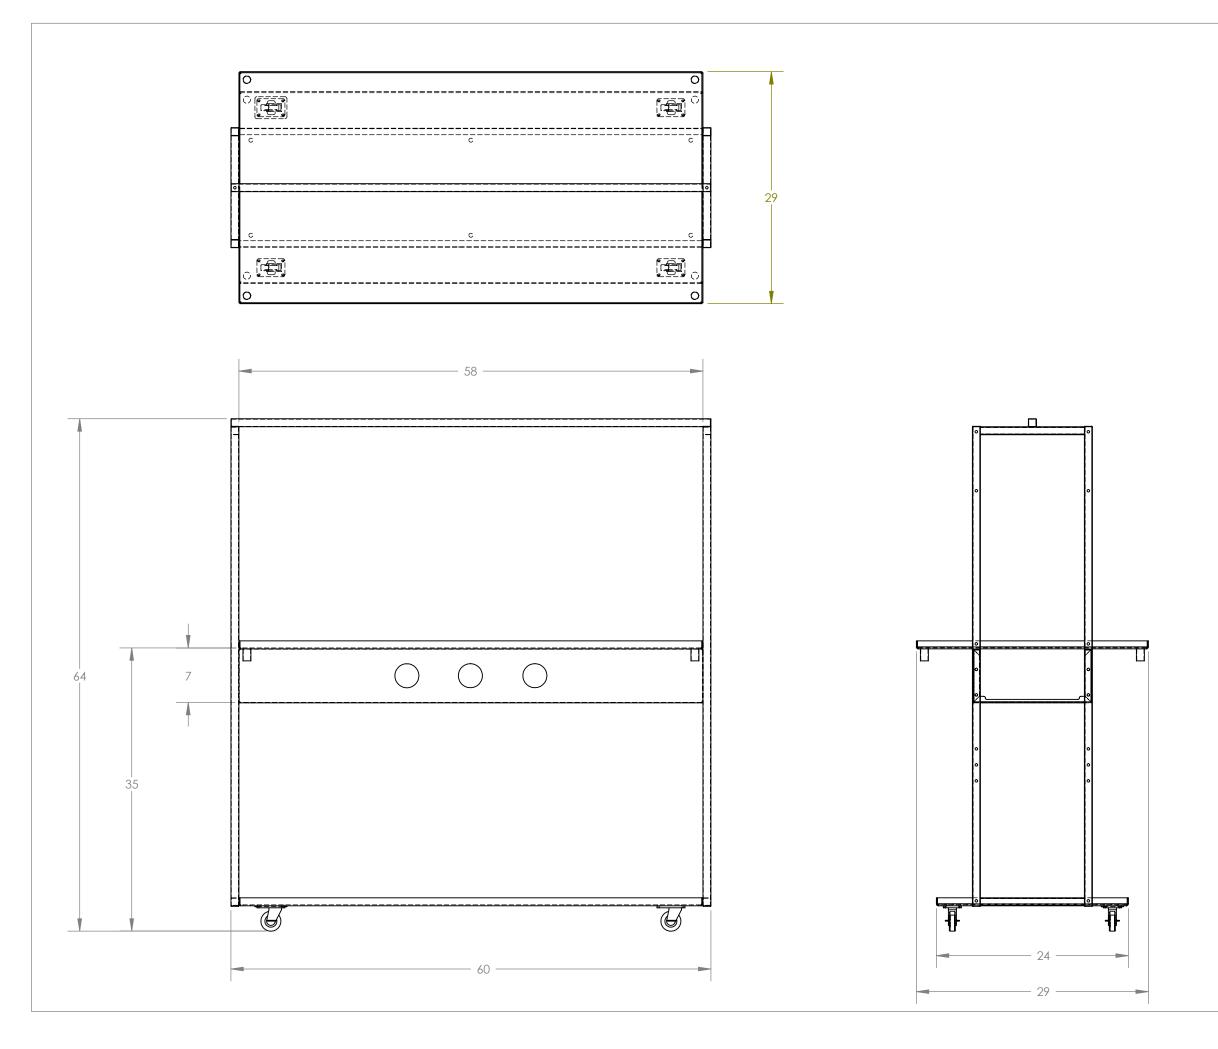

## Work Table/Drain Table

All stainless steel construction

Locking swivel casters allow table to be easily moved when in use or not in use

29" overall width to fit through standard doors and walk in cooler doors

Available in 36", 60" and 72" lengths for a work surface that matches your needs and available space

An Optional (height adjustable) middle shelf is also available

A separate utensil storage shelf is located under the main work surface. This can be used for storing molds, lever arms, weights etc.

Key Dimensions

| MicroDairy Designs LLC<br>13339 Smithsburg Pike, Smithsburg MD 21783 |                                               |              |           |  |  |  |  |
|----------------------------------------------------------------------|-----------------------------------------------|--------------|-----------|--|--|--|--|
|                                                                      | 301-824-3689 microdairy@<br>CONFIDENTIAL DOCU | kipe.com     |           |  |  |  |  |
| Che                                                                  | eese Table Asseml                             | oly - 5 ft   |           |  |  |  |  |
|                                                                      | ial: Assembly                                 |              | -         |  |  |  |  |
| SIZE PART I                                                          | <sup>№.</sup> CS8062                          |              | REV.<br># |  |  |  |  |
| SCALE:                                                               | WEIGHT: 223.52                                | SHEET 2 OF 4 |           |  |  |  |  |