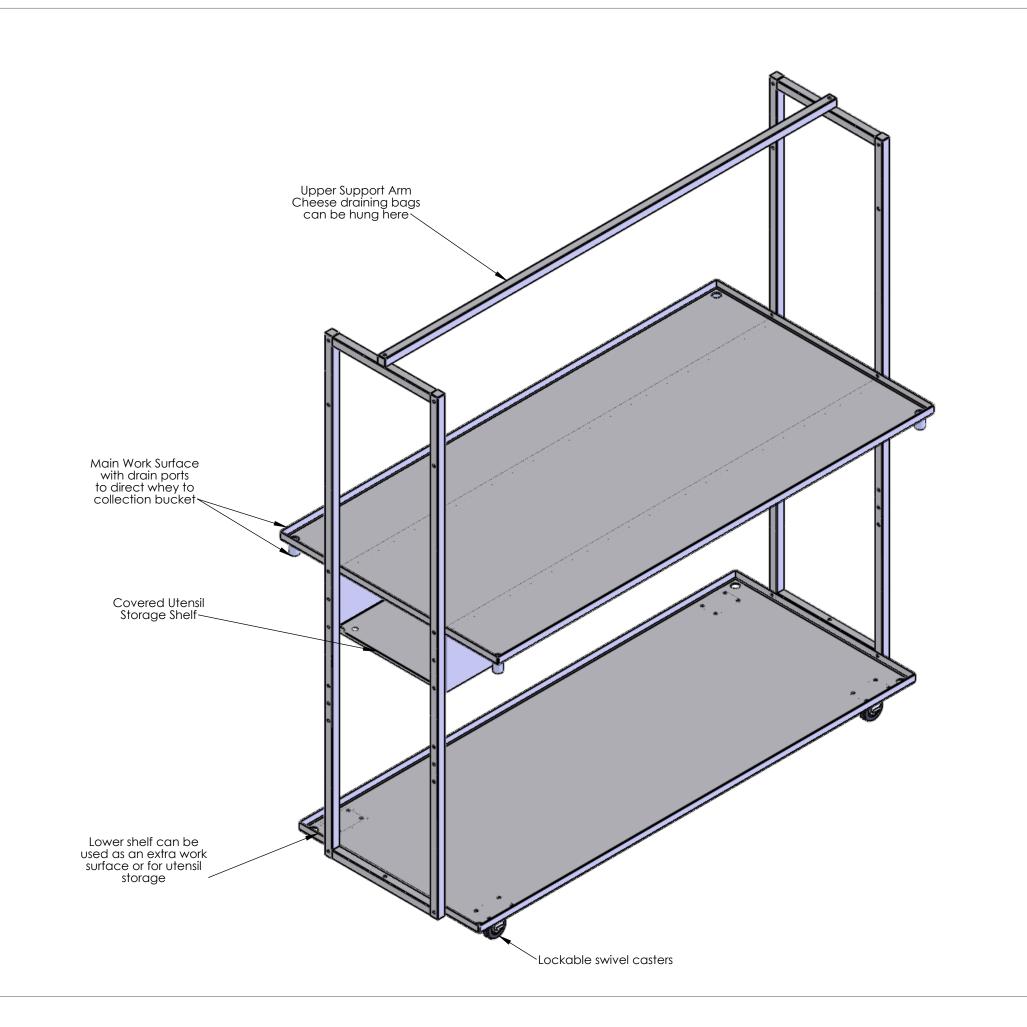

Lower shelf can be used for utensil storage and also for draining

Cheese bags can be hung on the upper support arm

Levelers available to control drainage direction

Modular design so you only purchase what you need. Start with a basic work table, add an extra draining shelf, cheese molds and lever press arms as needed

## Work Table/Drain Table

All stainless steel construction

Locking swivel casters allow table to be easily moved when in use or not in use

29" overall width to fit through standard doors and walk in cooler doors

Available in 36", 60" and 72" lengths for a work surface that matches your needs and available space

An Optional (height adjustable) middle shelf is also available

A separate utensil storage shelf is located under the main work surface. This can be used for storing molds, lever arms, weights etc.

Whey bucket can be placed on lower shelf Flexible 1" tubing directs whey to the bucket and allows fast draining and easy cleaning

|             |      |    | MicroDairy Designs LLC<br>13339 Smithsburg Pike, Smithsburg MD 21783<br>301-824-3689 microdairy@kipe.com<br>CONFIDENTIAL DOCUMENT |                |              |          |  |
|-------------|------|----|-----------------------------------------------------------------------------------------------------------------------------------|----------------|--------------|----------|--|
|             |      |    | Cheese Table Assembly - 5 ft                                                                                                      |                |              |          |  |
|             |      | 1  |                                                                                                                                   | rial: Assembly |              | REV.     |  |
| DESCRIPTION | DATE | BY | B                                                                                                                                 | C\$8062        |              | <b>#</b> |  |
| REVISIONS   |      |    | SCALE:                                                                                                                            | WEIGHT: 223.52 | SHEET 1 OF 4 | 1        |  |